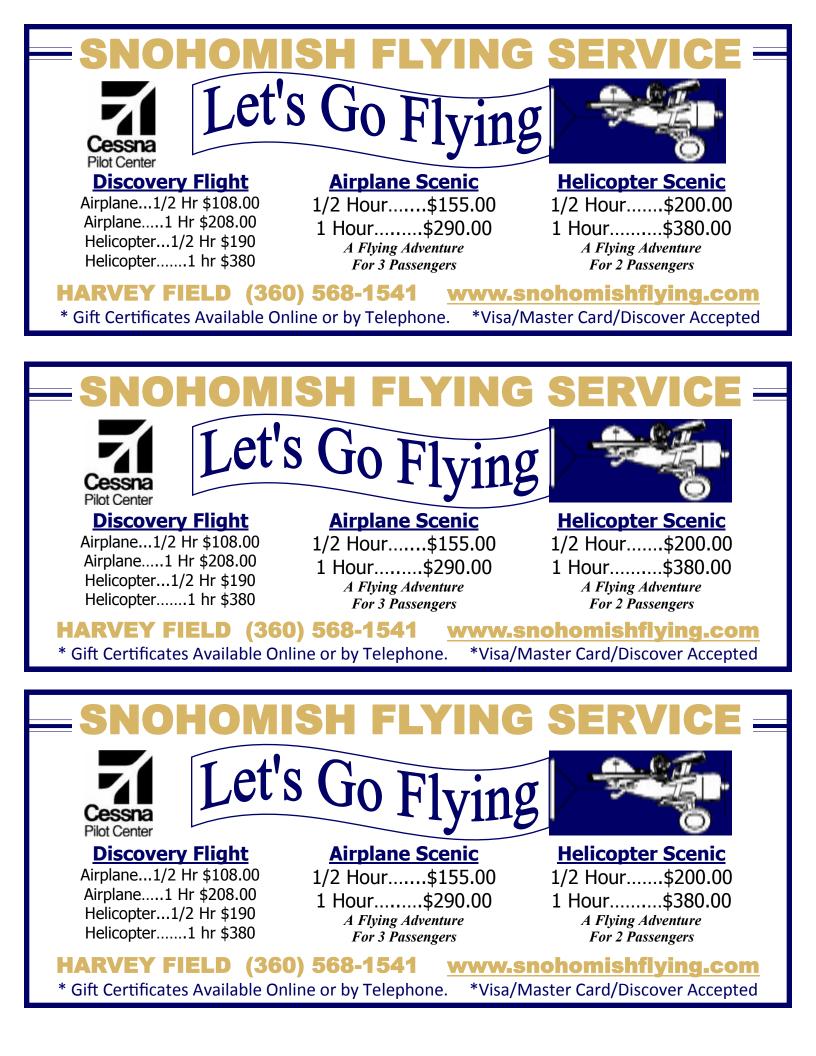

SNOHMISH FLYING SERVICE

## **Airplane and Helicopter Tours**

Tour the Seattle Skyline and Downtown Seattle, See Views of the San Juan Islands, Fly the Snohomish River Valley, or Take an Air Tour over Snoqualmie, Wallace and Bridal Veil Falls, Three Fingers Mountain and Mt. Pilchuck, or the Everett and Seattle Waterfronts.

HARVEY FIELD (360) 568-1541 x222www.snohomishflying.com\* Gift Certificates Available Online or by Telephone.\*Visa/Master Card/Discover Accepted

Scenic Tours